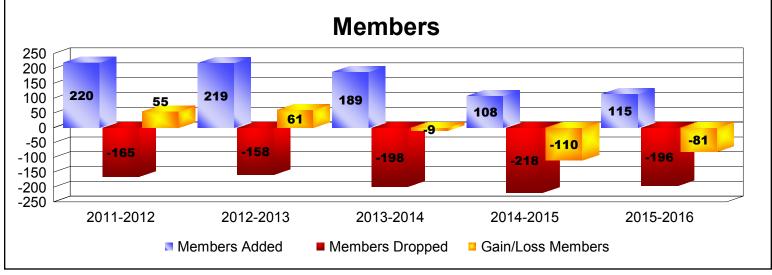

| Year      | New<br>Clubs | Dropped<br>Clubs | Gain/<br>Loss<br>Clubs | New<br>Members | Charter<br>Members      | Reinstate<br>Members | Transfer<br>Members          | Total<br>Member<br>Added | Total<br>Members<br>Dropped | Gain/<br>Loss<br>Members |
|-----------|--------------|------------------|------------------------|----------------|-------------------------|----------------------|------------------------------|--------------------------|-----------------------------|--------------------------|
| 2011-2012 | 2            | -1               | 1                      | 165            | 45                      | 4                    | 6                            | 220                      | -165                        | 55                       |
| 2012-2013 | 2            | -2               | 0                      | 97             | 110                     | 6                    | 6                            | 219                      | -158                        | 61                       |
| 2013-2014 | 1            | 0                | 1                      | 135            | 42                      | 6                    | 6                            | 189                      | -198                        | -9                       |
| 2014-2015 | 0            | -3               | -3                     | 93             | 3                       | 3                    | 9                            | 108                      | -218                        | -110                     |
| 2015-2016 | 0            | -3               | -3                     | 103            | 0                       | 4                    | 8                            | 115                      | -196                        | -81                      |
| Average   | 1            | -2               | -1                     | 119            | 40                      | 5                    | 7                            | 170                      | -187                        | -17                      |
| Clubs     |              |                  |                        |                |                         |                      |                              |                          |                             |                          |
| 2011-2012 |              |                  | 2012-2013<br>New Clubs |                | 2013-2014 Dropped Clubs |                      | 2014-2015<br>Gain/Loss Clubs |                          | 2015-2016                   |                          |